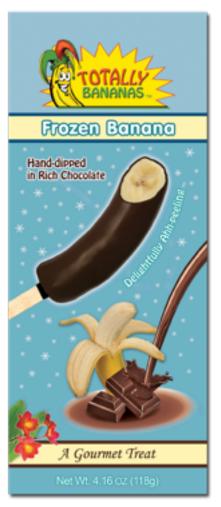

nful of this refreshing frozen treat.



## ISLAND WAY PINEAPPLE SORBET

Delicious Pineapple flavor Sorbet, in the natural Pineapple shell, delivers a light refreshing treat sure to please anyone's attitude.

Remember the Orange Creamsicle? Well meet Curty Wurty Pops these fun pops are the new hip gourmet twist on an old school favorite.

















### TRY SOMETHING NEW...



#### JAPANESE MOCHI BALLS



**NON-DAIRY ICE CREAM SANDWICH** 

Delicious Tofutti Vanilla stands between two chocolate wafers to prove itself the hands-down winner in milkfree frozen dessert sandwiches.



#### NON DAIRY CHOCOLATE FUDGE

No Sugar Added and Fat Free A chocolate fudge bar? Could it be? Chocolate Fudge Treats are milkfree, fat-free, and made with no sugar added...and only 30 calories per serving!



FROZEN GOURMET BANANAS

8

### MERCERS WINE ICE CREAM



- Ala Port
- **Cherry Merlot**
- **Chocolate Cabernet**
- **Peach White Zinfandel**
- **Red Raspberry Chardonnay**
- **Royal White Riesling**

With 5 percent alcohol, you must be 21 years of age or FEVERISHICECREAM.COM older to enjoy.

# OLD SCHOOL FAVORITES- RICH'S POPSICLES (DAIRY) MOST

#### FLAVORS AVAILABLE SUGAR FREE AND ALL ARE KOSHER K CERTIFIED



**RICH'S ICE CREAM BAR** 



RICH'S CHOCOLATE SHORTCAKE



RICH'S STRAWBERRY SHORTCAKE



**RICH'S COOKIES N CREAM** 



**RICH'S GIANT NEAPOLITAN** 



RICH'S CHOCOLATE CHIP COOKIE SANDWICH



RICH'S GIANT ICE CREAM SANDWICH



**RICH'S NUTTY SUNDAE CONE** 



**CREAMY COCONUT** 

# OLD SCHOOL FAVORITES- RICH'S POPSICLES (NON-DAIRY)



**RICH'S ORANGE PUSH UP POP** 



**RICH'S