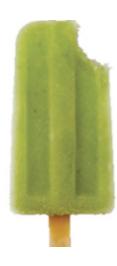

#### **FEVER POP/PALETAS MENU**

Fever Pops/Mexican Paletas are sooo flavorful that it feels like an explosion in your mouth, these bad boys are handmade with real fresh fruit and sweeted with organic sugar or agave. We're a little crazy but we don't put anything crazy in our pops! Most of our pops are vegan friendly unless noted.

Strawberry Mojito

Mango

Key Lime Pie

Spicy Mango

Strawberry Lemonade

Arnold Palmer (Ice Tea+ Lemonade+Tamarind)

Lime Margarita Pops

Pineapple

Cantaloupe

Chocolate Banana SeaSalt

Strawberry Milkshake (Dairy)

Mexican Chocolate Chip (Dairy)

Caribbean Coconut (Dairy)

Coconutty (Non Dairy)

Spiked Pineapple

Rice Pudding (Dairy)

Pine Nut

Lime

Watermelon

Watermelon Mint

Seasonal

Cucumber + Honeydew Melon

Pear Ginger

100 Proof Rum Raisin

Sweet Potato Pie

MANGO MAMA
Real Mangos and
cane juice. OMG
so delicious!

LIME PALETAS
Sweet and Tangy
Lime Mexican
Paletas.

MARGARITA POP Throw a little salt and booze and we have a different type of party. LOL