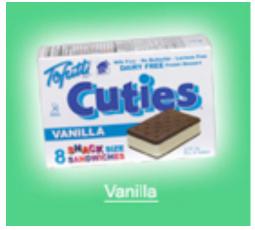

#### JAPANESE MOCHI BALLS

**NON-DAIRY ICE CREAM SANDWICH** 

Delicious Tofutti Vanilla stands between two chocolate wafers to prove itself the hands-down winner in milkfree frozen dessert sandwiches.