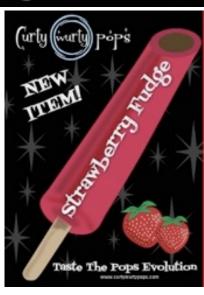

## ISLAND WAY PINEAPPLE SORBET

Delicious Pineapple flavor Sorbet, in the natural Pineapple shell, delivers a light refreshing treat sure to please anyone's attitude.

Remember the Orange Creamsicle? Well meet Curty Wurty Pops these fun pops are the new hip gourmet twist on an old school favorite.