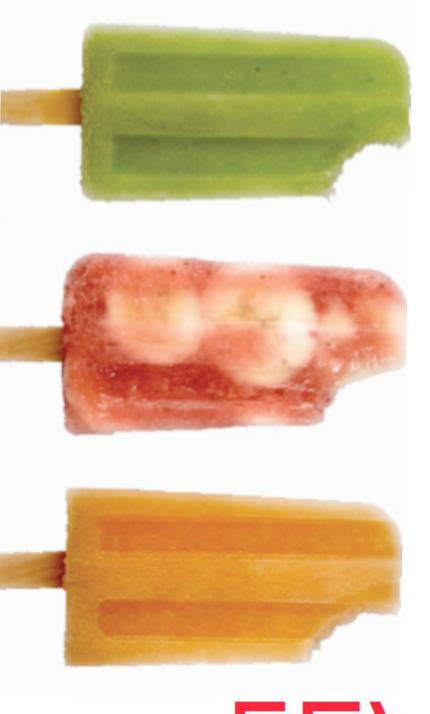

#### **FEVER POP/PALETAS MENU**

Fever Pops/Mexican Paletas are sooo flavorful that it feels like an explosion in your mouth, these bad boys are handmade with real fresh fruit and sweeted with organic sugar or agave. We're a little crazy but we don't put anything crazy in our pops! Most of our pops are vegan friendly unless noted.

Strawberry Mojito

Mango

Key Lime Pie

Spicy Mango

Strawberry Lemonade

Arnold Palmer (Ice Tea+ Lemonade+Tamarind)

Lime Margarita Pops

Pineapple

Cantaloupe

Chocolate Banana SeaSalt

Strawberry Milkshake (Dairy)

Mexican Chocolate Chip (Dairy)

Caribbean Coconut (Dairy)

Coconutty (Non Dairy)

Spiked Pineapple

Rice Pudding (Dairy)

Pine Nut

Lime

Watermelon

Watermelon Mint

Seasonal

Cucumber + Honeydew Melon

Pear Ginger

100 Proof Rum Raisin