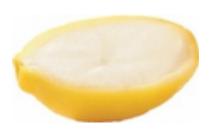

#### **ISLAND WAY LEMON SORBET**

The refreshing taste of a Lemon with just the right amount of tart Lemon flavor to energize the most discerning palate.