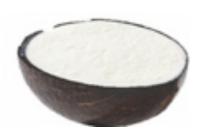

# ISLAND WAY COCONUT SORBET

The rich smoothness and fabulous taste of a frozen Coconut Sorbet in an actual coconut shell.