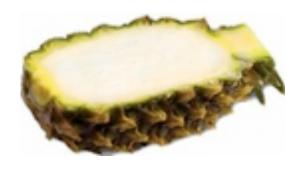

## ISLAND WAY PINEAPPLE SORBET

Delicious Pineapple flavor Sorbet, in the natural Pineapple shell, delivers a light refreshing treat sure to please anyone's attitude.

Remember the Orange Creamsicle? Well meet Curty Wurty Pops these fun pops are the new hip gourmet twist on an old school favorite.