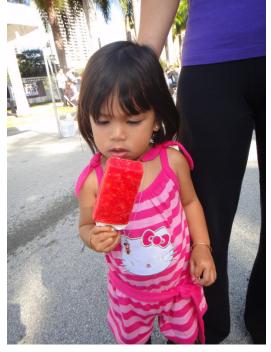

#### **FEVER POP/PALETAS MENU**

Fever Pops/Mexican Paletas are sooo flavorful that it feels like an explosion in your mouth, these bad boys are handmade with real fresh fruit and sweeted with organic sugar or agave. We're a little crazy but we don't put anything crazy in our pops! Most of our pops are vegan friendly unless noted.