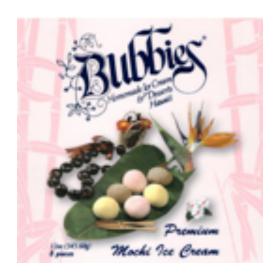

#### JAPANESE MOCHI BALLS

**NON-DAIRY ICE CREAM SANDWICH** 

Delicious Tofutti Vanilla stands between two chocolate wafers to prove itself the hands-down winner in milkfree frozen dessert sandwiches.