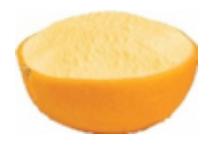

#### **ISLAND WAY ORANGE SORBET**

Taste the zesty flavor of a freshly picked Orange when you treat yourself to a spoonful of this refreshing frozen treat.