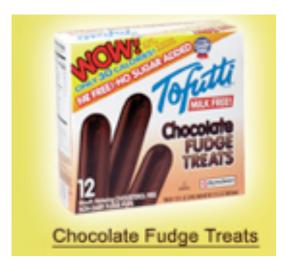

#### NON DAIRY CHOCOLATE FUDGE

No Sugar Added and Fat Free A chocolate fudge bar? Could it be? Chocolate Fudge Treats are milkfree, fat-free, and made with no sugar added...and only 30 calories per serving!