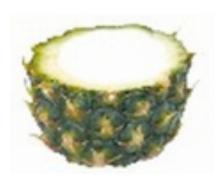

## ISLAND WAY PINEAPPLE SORBET

Delicious Pineapple flavor Sorbet, in the natural Pineapple shell, delivers a light refreshing treat sure to please anyone's attitude.

Remember the Orange Creamsicle? Well meet Curty Wurty Pops these fun pops are the new hip gourmet twist on an old school favorite.