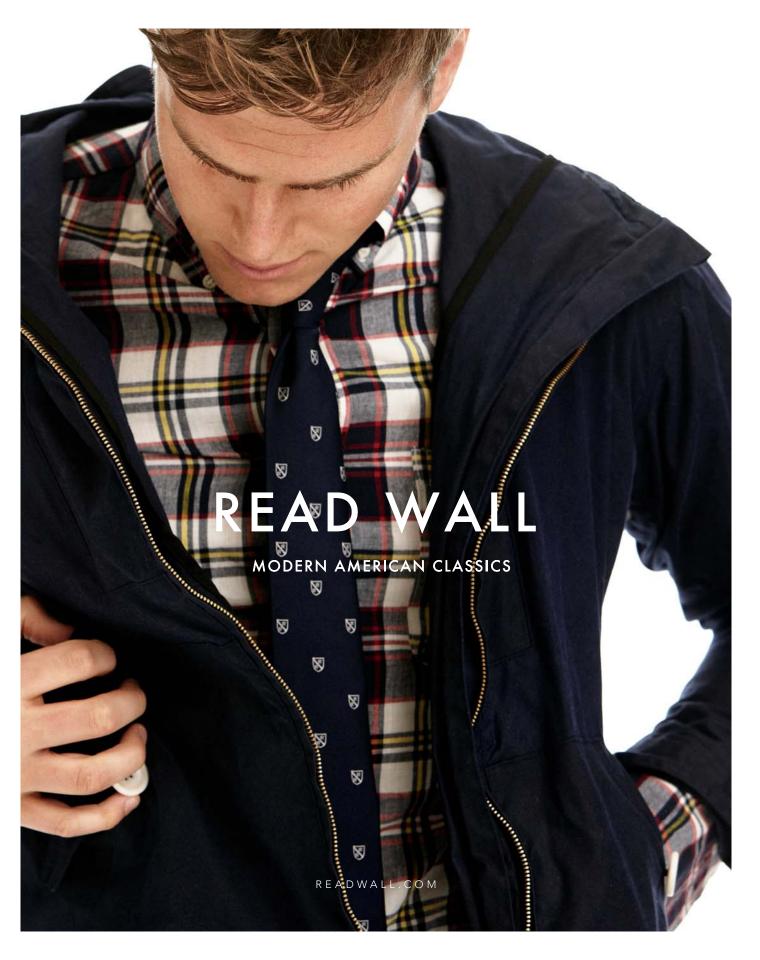

### THIS PAGE (ON SIMONAS) Oxford Button Down (White), \$175; Hula Girl Tie (Green) \$95; Wright Chinos (Burgundy) \$198

OPPOSITE PAGE (ON RYAN) Oxford Button Down (Blue), \$175; Crest Tie (Navy), \$95; Wright Chinos (Navy), \$198 Madras Button Down (Navy), \$175; Wool Tie (Grey), \$110; Wright Chinos (Navy), \$198