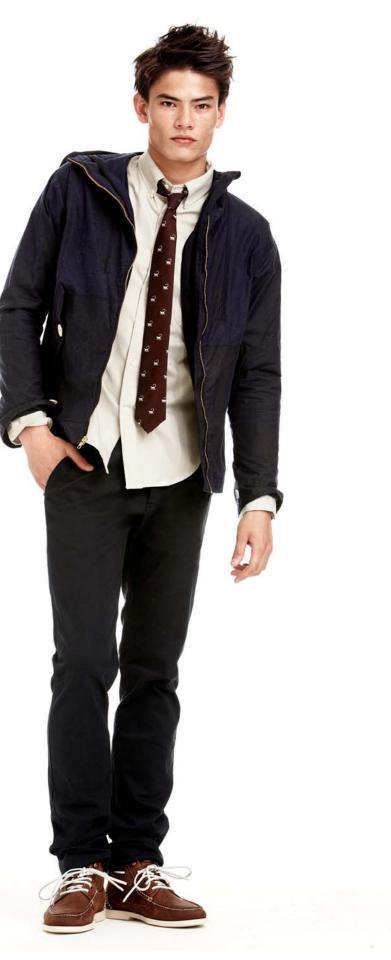

OPPOSITE PAGE (ON RYAN) Oxford Button Down (Blue), \$175 Saterlee Polo (Yellow), \$110; University Striped Oxford (Charcoal), \$175

THIS PAGE (ON RYAN) Wright Chinos (Taupe), \$198

OPPOSITE PAGE (ON SIMONAS) Saterlee Polo (Navy), \$110; Wright Chinos (Burgundy), \$198 Wilson Wax Jacket (Navy), \$475; Wright Chinos (Navy), \$198; Oxford Button Down (Khaki), \$175; Monkey Tie (Brown), \$95