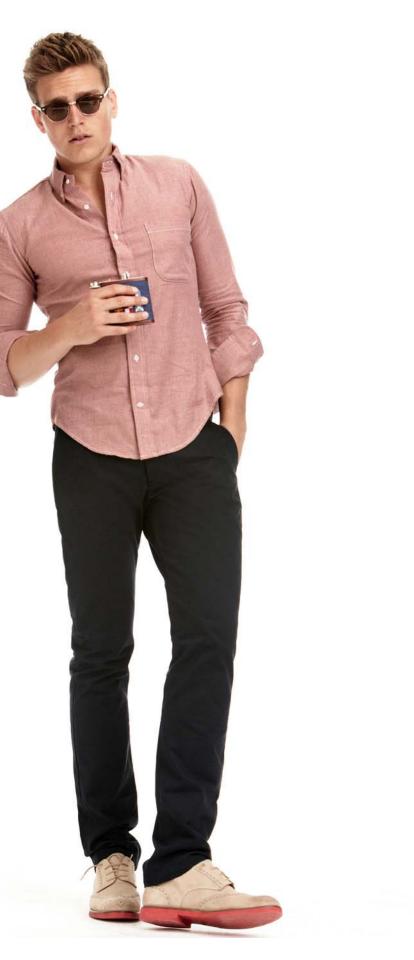

182

THI PAGE Chambray Shirt (Red), \$185; Wool Stripe Tie (Navy), \$110; Wright Chinos (Navy), \$198

OPPOSITE PAGE Oxford Button Down (Blue), \$175; Wright Chinos (Taupe), \$198

FROM LEFT (ON RYAN) Saterlee Polo (Green), \$110; Oxford Button Down (Blue), \$175; Wright Chinos (Taupe), \$198