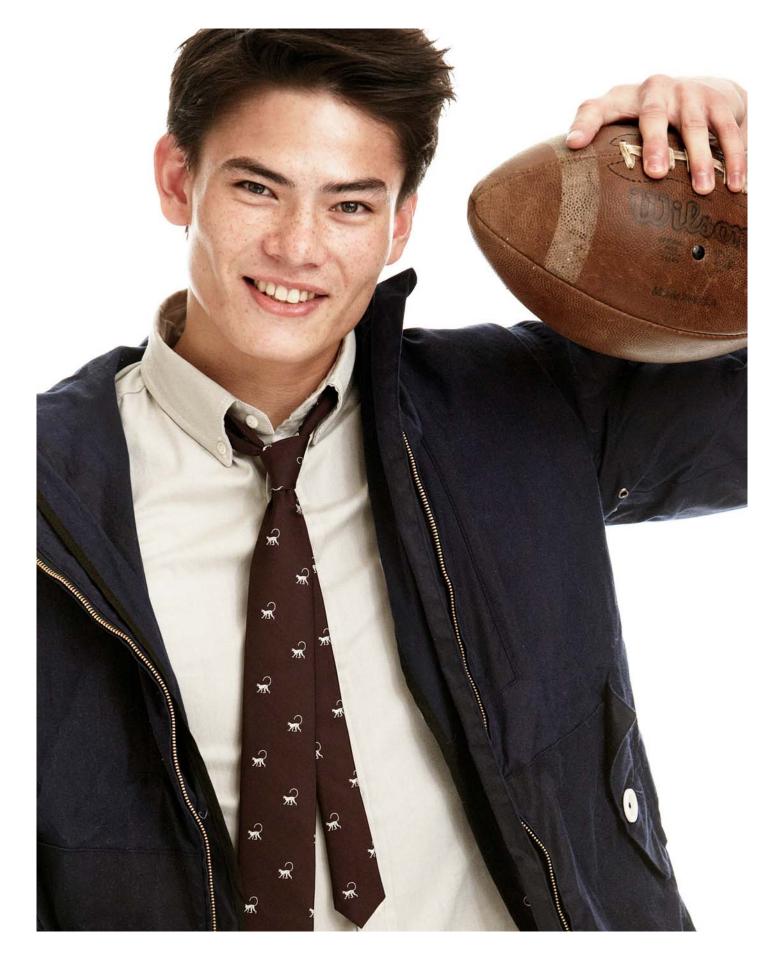

(ON SIMONAS) Wilson Wax Jacket (Navy), \$475; Oxford Button Down (Khaki), \$175; Wright Chinos (Burgundy), \$198

Madras Button Down (Brown), \$175; Monkey Tie (Brown), \$95; Wright Chino Shorts (Taupe), \$165 Flannel Button Down (Red), \$195; Wright Chinos (Navy), \$198

OPPOSITE PAGE (ON RYAN) Oxford Button Down (Blue), \$175 Saterlee Polo (Yellow), \$110; University Striped Oxford (Charcoal), \$175

THIS PAGE (ON RYAN) Wright Chinos (Taupe), \$198

OPPOSITE PAGE (ON SIMONAS) Saterlee Polo (Navy), \$110; Wright Chinos (Burgundy), \$198 Wilson Wax Jacket (Navy), \$475; Wright Chinos (Navy), \$198; Oxford Button Down (Khaki), \$175; Monkey Tie (Brown), \$95