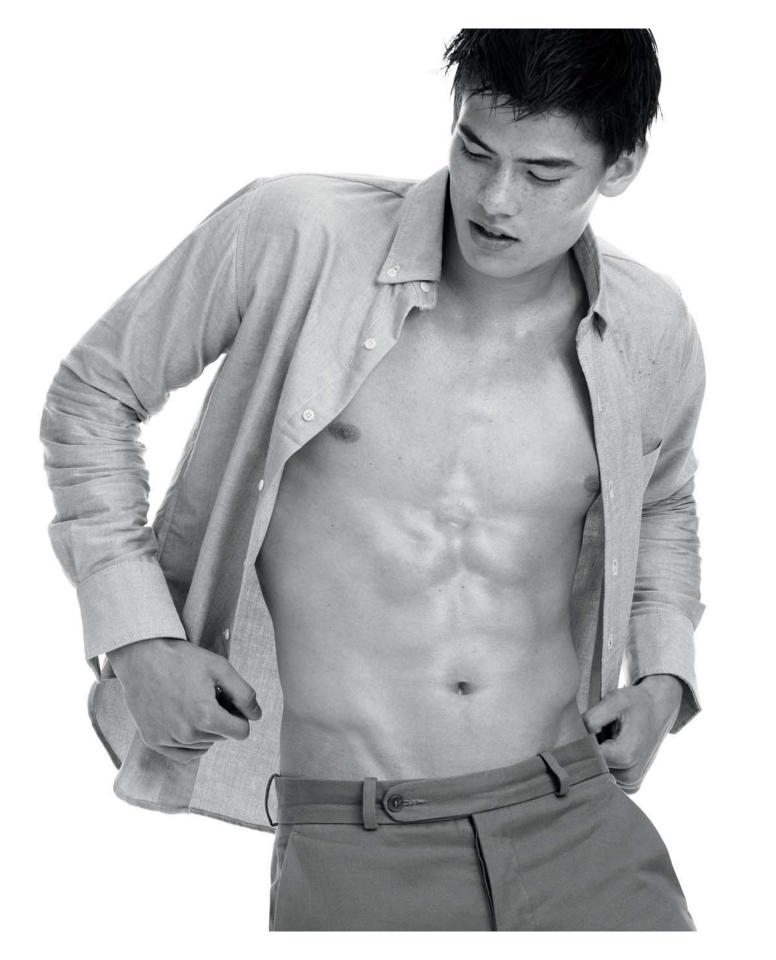

OPPOSITE PAGE (ON RYAN) Oxford Button Down (Blue), \$175 Saterlee Polo (Yellow), \$110; University Striped Oxford (Charcoal), \$175

THIS PAGE (ON RYAN) Wright Chinos (Taupe), \$198

OPPOSITE PAGE (ON SIMONAS) Saterlee Polo (Navy), \$110; Wright Chinos (Burgundy), \$198 Wilson Wax Jacket (Navy), \$475; Wright Chinos (Navy), \$198; Oxford Button Down (Khaki), \$175; Monkey Tie (Brown), \$95