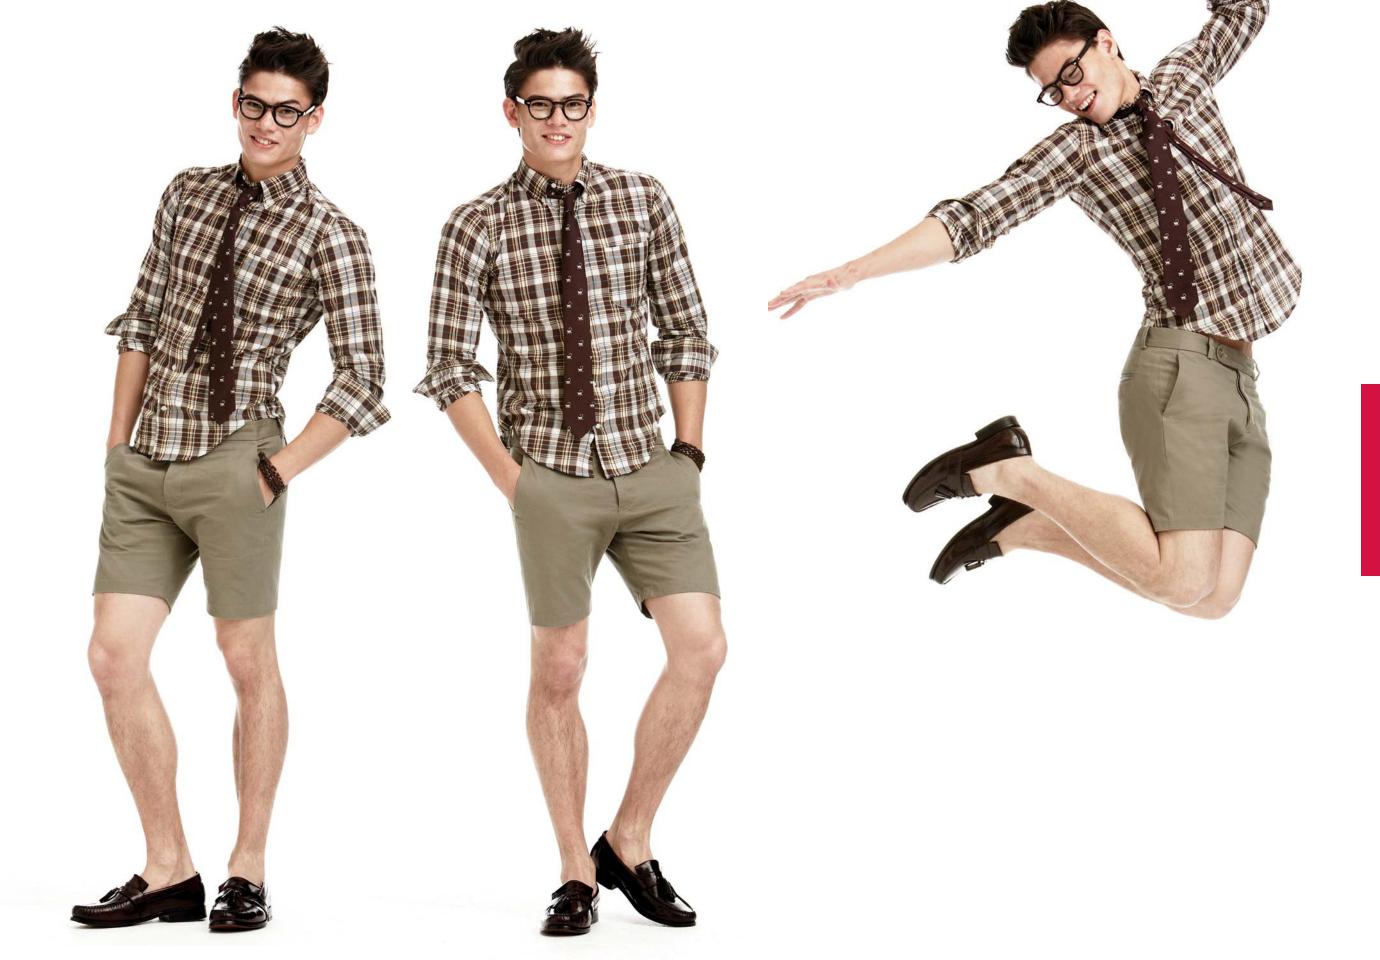

(ON SIMONAS) Wilson Wax Jacket (Navy), \$475; Oxford Button Down (Khaki), \$175; Wright Chinos (Burgundy), \$198

Madras Button Down (Brown), \$175; Monkey Tie (Brown), \$95; Wright Chino Shorts (Taupe), \$165 Flannel Button Down (Red), \$195; Wright Chinos (Navy), \$198