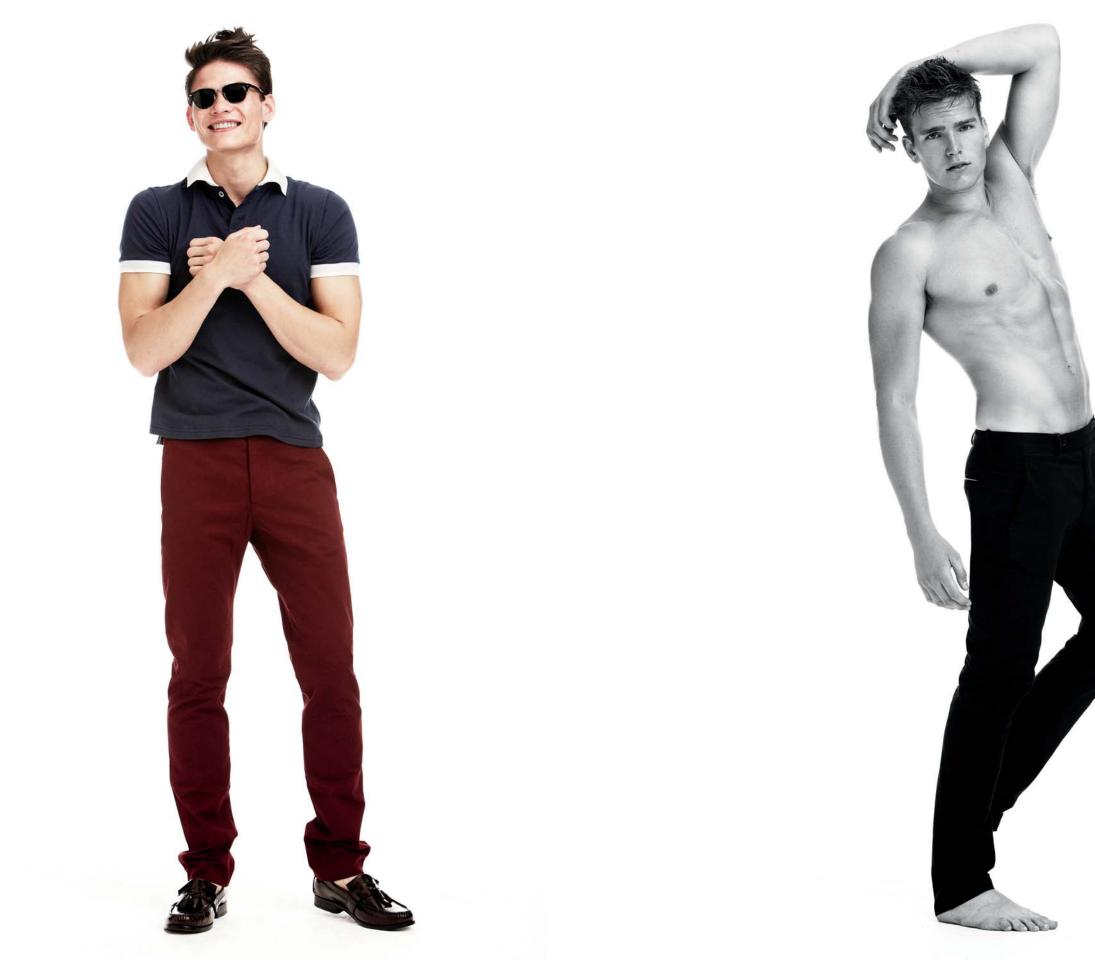

### THIS PAGE (ON SIMONAS) Oxford Button Down (White), \$175; Hula Girl Tie (Green) \$95; Wright Chinos (Burgundy) \$198

OPPOSITE PAGE (ON RYAN) Oxford Button Down (Blue), \$175; Crest Tie (Navy), \$95; Wright Chinos (Navy), \$198 Madras Button Down (Navy), \$175; Wool Tie (Grey), \$110; Wright Chinos (Navy), \$198