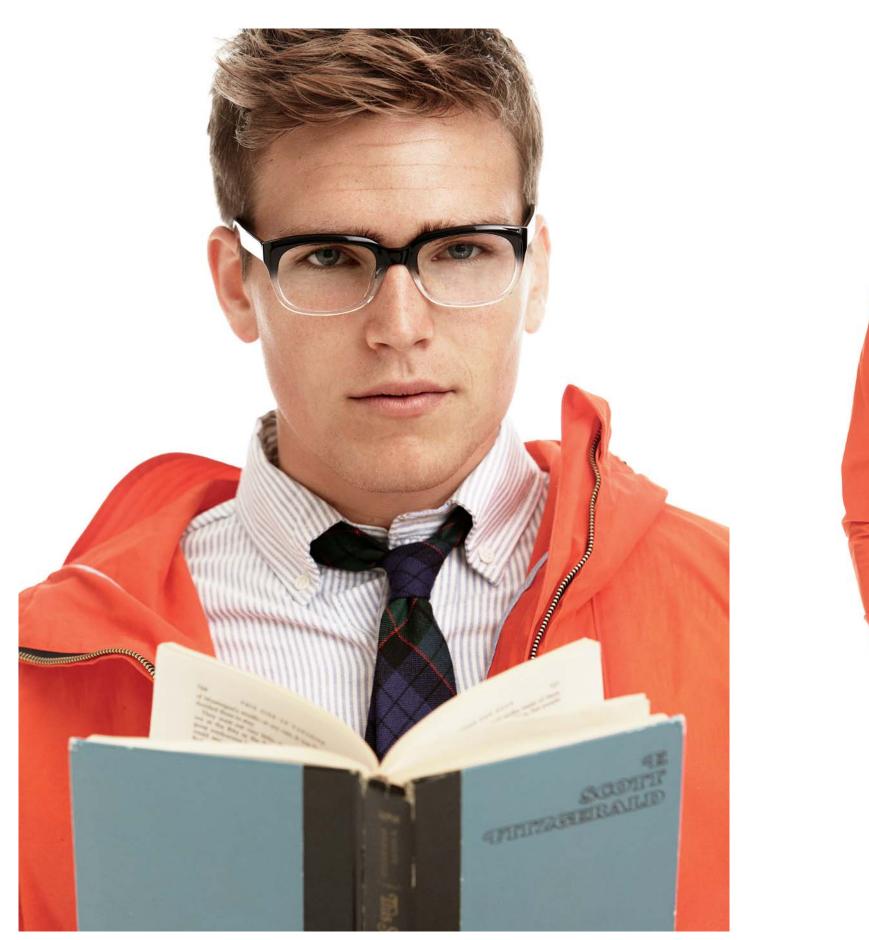

Wilson Wax Jacket (Orange), \$475; University Stripe Oxford (Blue), \$175; Wool Plaid Tie, \$110; Wright Chinos (Taupe), \$198 Wilson Wax Jacket (Navy), \$475; Madras Button Down (Navy), \$175; Crest Tie (Navy), \$95; Wright Chinos (Taupe), \$198