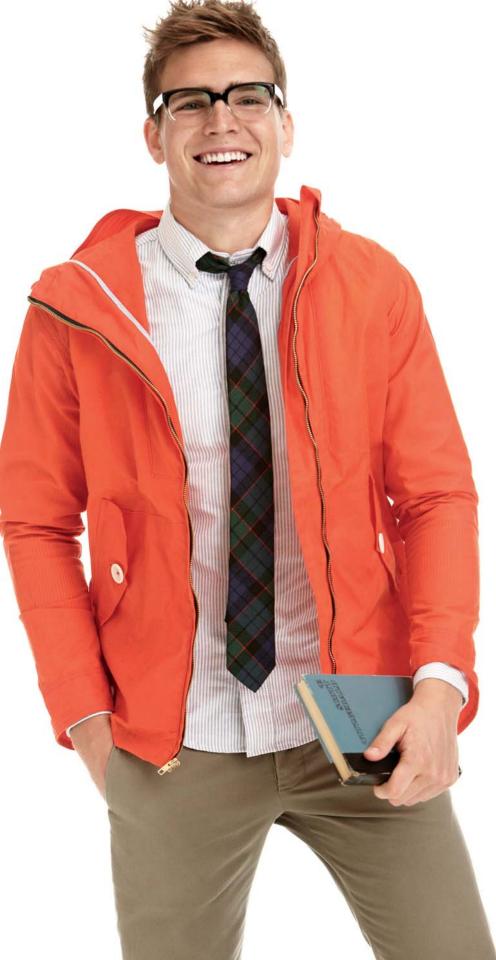

Wilson Wax Jacket (Orange), \$475; University Stripe Oxford (Blue), \$175; Wool Plaid Tie, \$110; Wright Chinos (Taupe), \$198 Wilson Wax Jacket (Navy), \$475; Madras Button Down (Navy), \$175; Crest Tie (Navy), \$95; Wright Chinos (Taupe), \$198