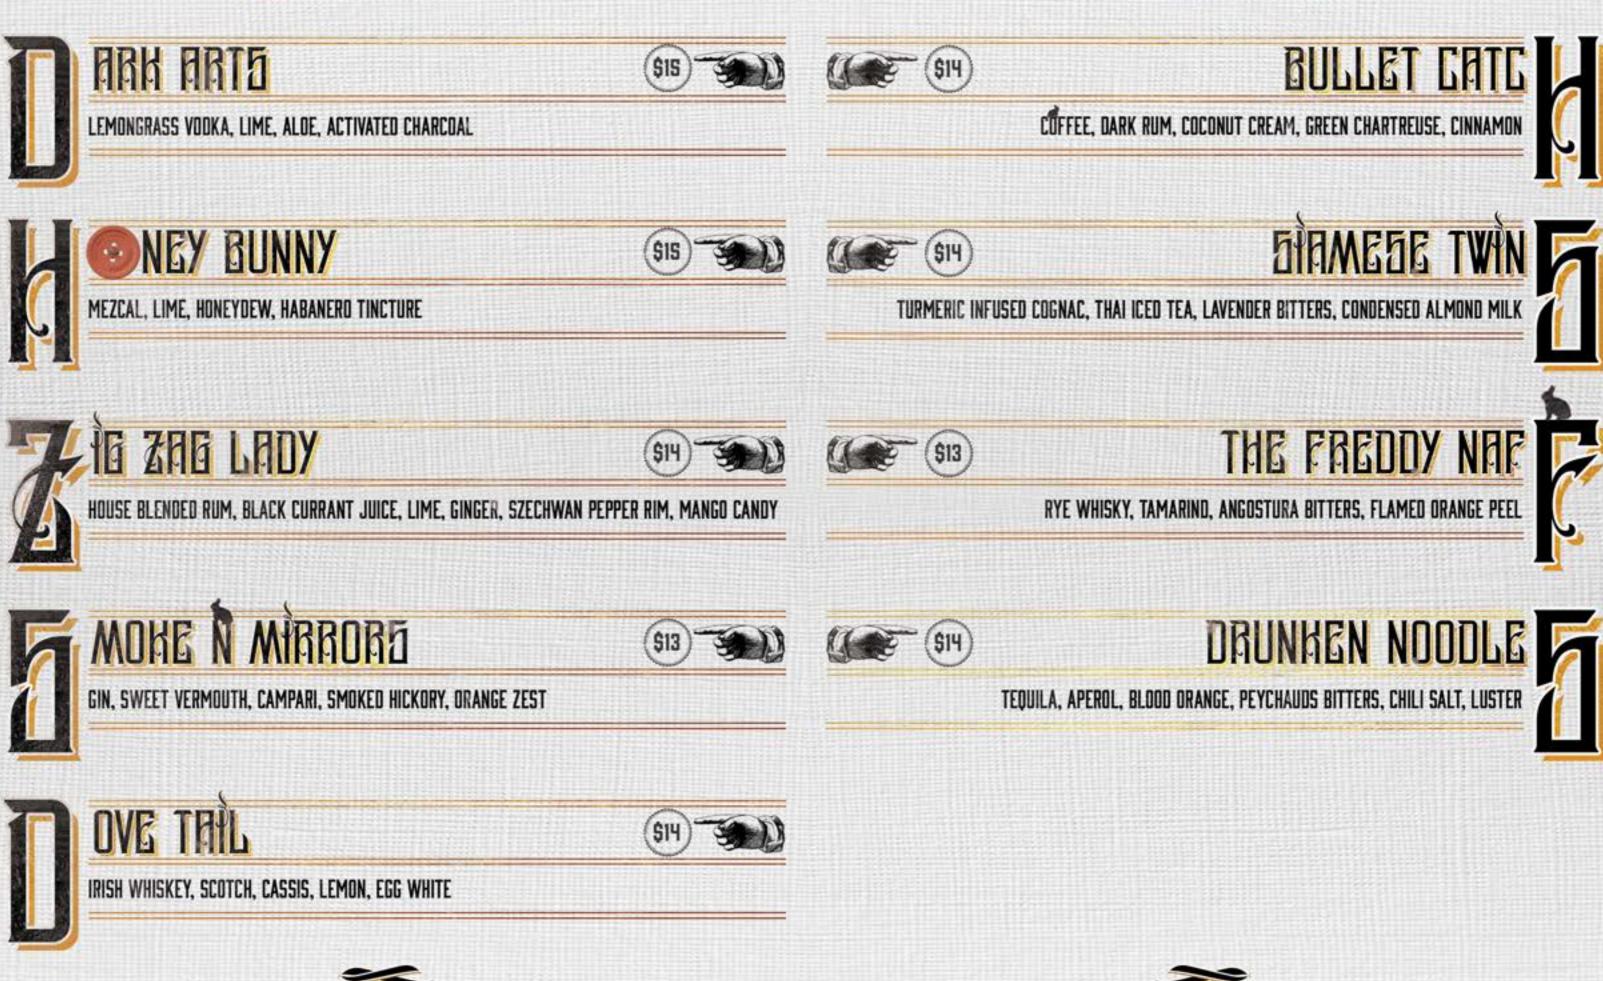

## HE BEANCE

VODKA, LIME, BLOOD ORANGE, GINGER, MINT

TEQUILA, LIME, GRAPEFRUIT, CAPERTIF, HABANERO TINCTURE