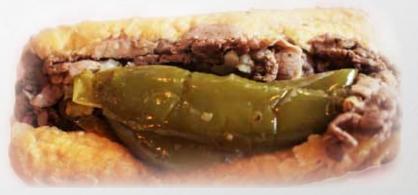

# Jimbo Top Gun Red Hots Speciality Sandwiches

Sandwiches served on French Bread or Bun (Choose Grilled or Breaded) (Add 1.50 for Double Meat)

#### JIMBO TOP GUN RED HOTS

"With Everything" Includes: Mustard, Onion, Relish, Tomato & Pickle. (Grilled Onions, Hot Peppers, Ketchup, & Celery Salt upon request.)

| 1.25 \$5.25 \$5.75 |
|--------------------|
|                    |
|                    |
| 5.25 \$6.25 \$6.75 |
|                    |
|                    |
| 5.00 \$7.00 \$7.50 |
| I                  |
|                    |
| 5.75 \$7.75 \$8.25 |
|                    |
|                    |
|                    |