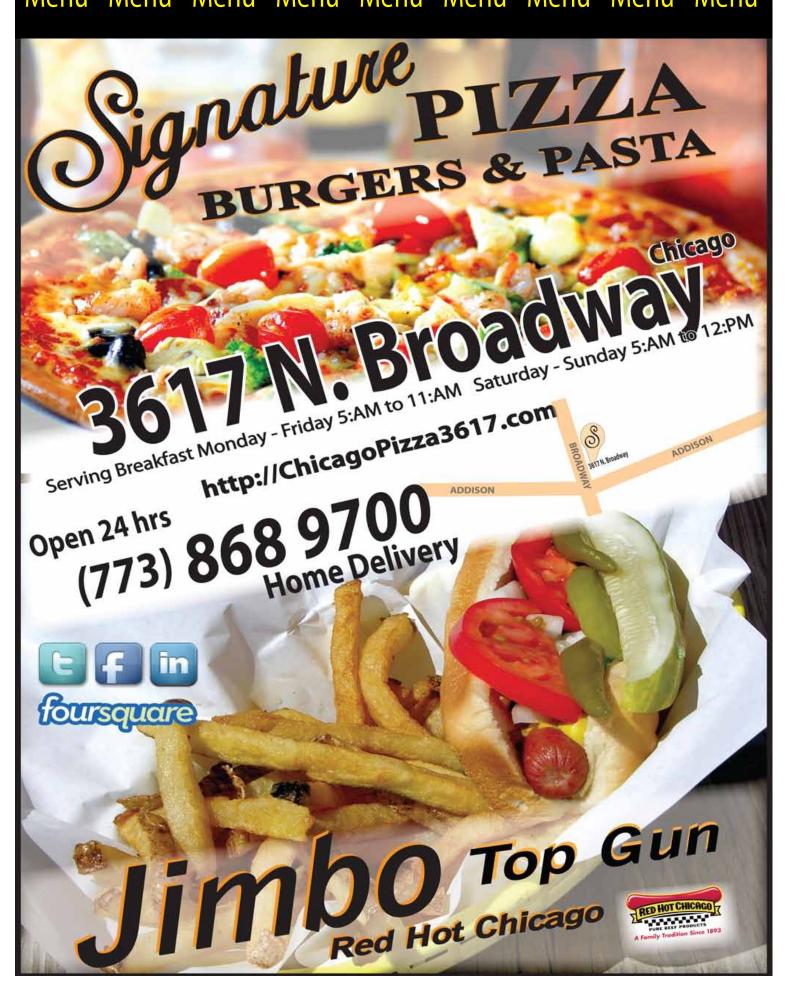

# CO ST S. **BEST CHAR DOGS AND FRIED SHRIM** CHICAGO

# 2258 W. CHICAGO AVE. 773-245-FATS

Serving Breakfast Weekly 5:AM to 11:AM Weekends 5:AM to NOON

# Jimbo Top Gun Red Hots Speciality Sandwiches

Sandwiches served on French Bread or Bun (Choose Grilled or Breaded) (Add 1.50 for Double Meat)

#### JIMBO TOP GUN RED HOTS

"With Everything" Includes: Mustard, Onion, Relish, Tomato & Pickle. (Grilled Onions, Hot Peppers, Ketchup, & Celery Salt upon request.)

| 1.25 \$5.25 \$5.75 |
|--------------------|
|                    |
|                    |
| 5.25 \$6.25 \$6.75 |
|                    |
|                    |
| 5.00 \$7.00 \$7.50 |
| I                  |
|                    |
| 5.75 \$7.75 \$8.25 |
|                    |
|                    |
|                    |

# Jimbo Top Gun Red Hots Sandwiches & Burgers

Sandwiches served on French Bread or Bun (Add 1.50 for Double Meat)

# Polish Sausage Char-Grilled Polish Sausage Deep-Fried Polish Sausage

\$5.25 \$6.25 \$7.25 \$7.75

\$3.50 \$4.50 \$5.50 \$6.00

**Deep-Fried Corn Dog** on a Stick

> Top Gun Jinbo Red Hots

# JIMBO TOP GUN CHAR-BROILED BURGERS

Includes: Lettuce, Tomato & Pickle. (Grilled Onions, Mustard or Ketchup Upon Request)

|                         |        |        | -      |        |
|-------------------------|--------|--------|--------|--------|
| 1/4 lb Hamburger        | \$4.00 | \$5.00 | \$6.00 | \$6.50 |
| 1/4 lb Cheeseburger     | \$4.50 | \$5.50 | \$6.50 | \$7.00 |
| ¼ lb Chili Burger       | \$4.50 | \$5.50 | \$6.50 | \$7.00 |
| 1/4 Chili Cheeseburger  | \$5.00 | \$6.00 | \$7.00 | \$7.50 |
| 1/4 lb Veggie Burger    | \$4.25 | \$5.25 | \$6.25 | \$6.75 |
| 1/4 Veggie Cheeseburger | \$4.75 | \$5.75 | \$6.75 | \$7.25 |
| 6oz Hamburger           | \$5.00 | \$6.00 | \$7.00 | \$7.50 |
| 6oz Cheeseburger        | \$5.50 | \$6.50 | \$7.50 | \$8.00 |
| 6oz Chili Burger        | \$5.50 | \$6.50 | \$7.50 | \$8.00 |
| 6oz Chili Cheeseburger  | \$6.00 | \$7.00 | \$8.00 | \$8.50 |