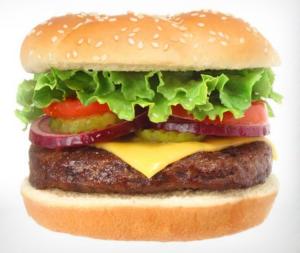

# JIMBO TOP GUN CHAR-BROILED BURGERS

Includes: Lettuce, Tomato & Pickle. (Grilled Onions, Mustard or Ketchup Upon Request)

|                         |        |        | -      |        |
|-------------------------|--------|--------|--------|--------|
| 1/4 lb Hamburger        | \$4.00 | \$5.00 | \$6.00 | \$6.50 |
| 1/4 lb Cheeseburger     | \$4.50 | \$5.50 | \$6.50 | \$7.00 |
| ¼ lb Chili Burger       | \$4.50 | \$5.50 | \$6.50 | \$7.00 |
| 1/4 Chili Cheeseburger  | \$5.00 | \$6.00 | \$7.00 | \$7.50 |
| 1/4 lb Veggie Burger    | \$4.25 | \$5.25 | \$6.25 | \$6.75 |
| 1/4 Veggie Cheeseburger | \$4.75 | \$5.75 | \$6.75 | \$7.25 |
| 6oz Hamburger           | \$5.00 | \$6.00 | \$7.00 | \$7.50 |
| 6oz Cheeseburger        | \$5.50 | \$6.50 | \$7.50 | \$8.00 |
| 6oz Chili Burger        | \$5.50 | \$6.50 | \$7.50 | \$8.00 |
| 6oz Chili Cheeseburger  | \$6.00 | \$7.00 | \$8.00 | \$8.50 |