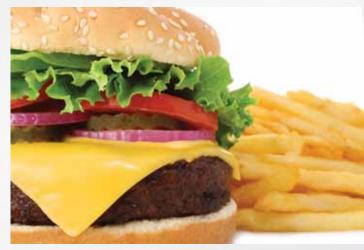

# JIMBO TOP GUN CHAR-BROILED BURGERS

Includes: Lettuce, Tomato & Pickle. (Grilled Onions, Mustard or Ketchup Upon Request)

|                         |        |        | -      |        |
|-------------------------|--------|--------|--------|--------|
| 1/4 lb Hamburger        | \$4.00 | \$5.00 | \$6.00 | \$6.50 |
| 1/4 lb Cheeseburger     | \$4.50 | \$5.50 | \$6.50 | \$7.00 |
| ¼ lb Chili Burger       | \$4.50 | \$5.50 | \$6.50 | \$7.00 |
| 1/4 Chili Cheeseburger  | \$5.00 | \$6.00 | \$7.00 | \$7.50 |
| 1/4 lb Veggie Burger    | \$4.25 | \$5.25 | \$6.25 | \$6.75 |
| 1/4 Veggie Cheeseburger | \$4.75 | \$5.75 | \$6.75 | \$7.25 |
| 6oz Hamburger           | \$5.00 | \$6.00 | \$7.00 | \$7.50 |
| 6oz Cheeseburger        | \$5.50 | \$6.50 | \$7.50 | \$8.00 |
| 6oz Chili Burger        | \$5.50 | \$6.50 | \$7.50 | \$8.00 |
| 6oz Chili Cheeseburger  | \$6.00 | \$7.00 | \$8.00 | \$8.50 |