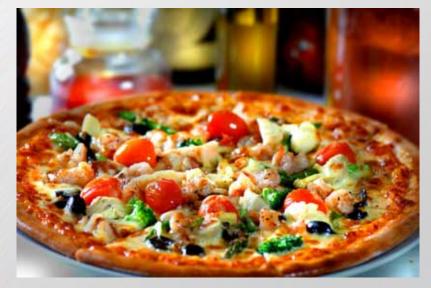

# Thin Crust Signature Pizza Juicy USDA Beef Burgers - Healthy Shrimp Burgers

# Thin Crust or Signature Double Decker Pizza12" Personal14"16"18" Party

All Signature Pizzas' are made with only the Freshest Ingredients

| Build your own Pizza        | 12″     | 14″     | 16″     | 18″     |
|-----------------------------|---------|---------|---------|---------|
| Thin Cheese                 | \$9.90  | \$11.80 | \$14.00 | \$16.20 |
| <b>Double Decker Cheese</b> | \$11.90 | \$13.80 | \$16.00 | \$18.20 |
| Each Extra Ingredient       | \$1.60  | \$2.45  | \$3.30  | \$4.15  |