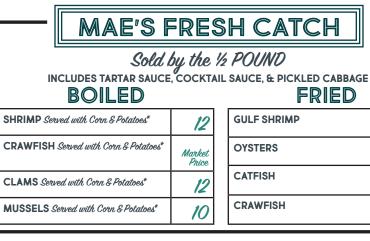

| PRCKAGES |   |
|----------|---|
| InaMa    | R |
| TAVERI   | ン |
| GOODS    |   |

\*\$1 Extra for Additional Corn or Potatoes

PO' MAN'S SEAFOOD TOWER

*(Serves 2-3 people)* Shrimp, Oysters, Crawfish, Catfish, Hushpuppies, Crispy potatoes