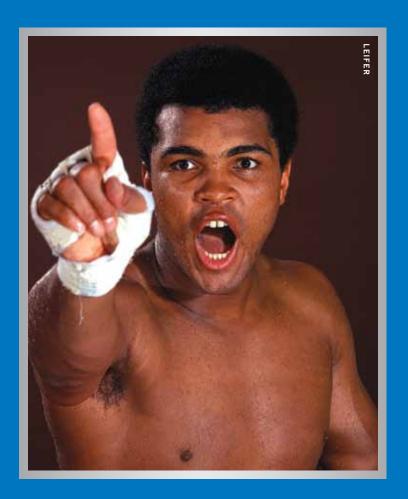

| DIMENSIONS | PRICE   | EDITION QTY. |
|------------|---------|--------------|
| 16 x 20    | \$3,500 | 150          |
| 30 x 40    | \$4,500 | 50           |
| 40 x 60    | \$5,500 | 50           |

Muhammad Ali Pointing Training at the Fifth Street Gym Miami, FL, October 1970