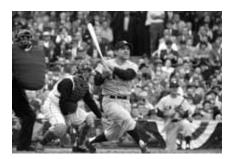

#### **B&W** Fiber Print

 DIMENSIONS
 PRICE
 EDITION QTY.

 16 x 20
 \$1,250
 150

Yogi Berra, 1960 World Series New York Yankees vs. Pittsburgh Pirates Forbes Field Pittsburgh, PA, October 1960