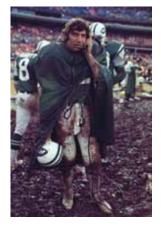

Joe Namath in the Mud New York Jets Quarterback Shea Stadium Flushing, NY, November 24, 1974

# Chromogenic Archival Print

| DIMENSIONS | PRICE   | EDITION QTY. |
|------------|---------|--------------|
| 11 x 14    | \$1,000 | 350          |
| 16 x 20    | \$2,000 | 350          |
| 20 X 24    | \$2,500 | 350          |