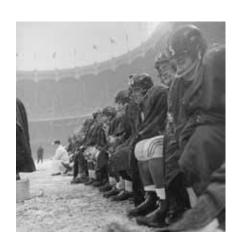

### **B&W** Fiber Print

DIMENSIONS PRICE EDITION QTY. 40 x 60 \$5,000 50

New York Giants on the Bench New York Giants vs. Cleveland Browns Yankee Stadium Bronx, NY, December 14, 1958