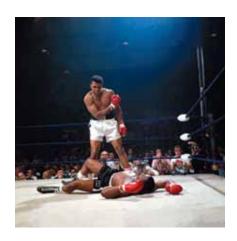

# NEIL LEIFER

39 GALLERY AND LIMITED EDITION PRINTS FOR PURCHASE Signed by Neil Leifer

Muhammad Ali vs. Sonny Liston St. Dominic's Arena Lewiston, ME, May 25, 1965

| DIMENSIONS | PRICE    | EDITION QTY. |
|------------|----------|--------------|
| 11 X 14    | \$3,000  | 350          |
| 16 x 20    | \$6,000  | 350          |
| 20 X 24    | \$12,500 | 350          |