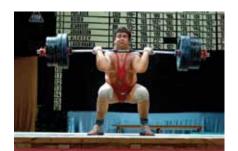

#### Chromogenic Archival Print

dimensions price edition QTY.  $16 \times 20$  \$1,000 150

Vasiliy Alekseyev Soviet Weightlifter Szombathely, Hungary, June 1970