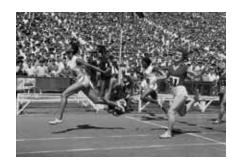

#### **B&W** Fiber Print

| DIMENSIONS | PRICE   | EDITION QTY. |
|------------|---------|--------------|
| 16 x 20    | \$4,000 | 150          |
| 30 x 40    | \$4,500 | 50           |

Wilma Rudolph Winning the 100 Meter Dash U.S. vs. U.S.S.R. Track Meet Stanford Stadium Palo Alto, CA, July 22, 1962