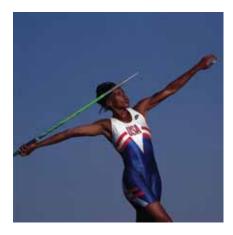

### **B&W** Fiber Print

| DIMENSIONS | PRICE   | EDITION QTY. |
|------------|---------|--------------|
| 30 x 40    | \$4,000 | 75           |
| 40 x 60    | \$5,500 | 50           |

Sofia Sakorafa Greek Olympic Javelin Thrower at the Parthenon Athens, Greece, 1983