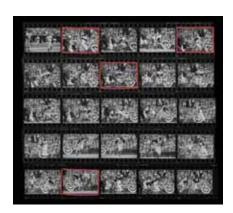

#### **B&W** Fiber Print

DIMENSIONS PRICE EDITION QTY. 16 x 20 \$1,000 150

Contact Sheet 1960 World Series Forbes Field Pittsburgh, PA, October 1960