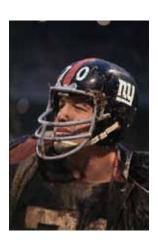

Sam Huff New York Giants Middle Linebacker Yankee Stadium Bronx, NY, November 1962

| DIMENSIONS | PRICE   | EDITION QTY. |
|------------|---------|--------------|
| 11 X 14    | \$750   | 350          |
| 16 x 20    | \$1,000 | 350          |
| 20 X 24    | \$1,500 | 350          |