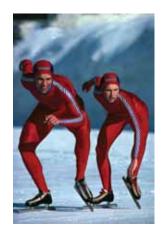

#### Chromogenic Archival Print

| DIMENSIONS | PRICE   | EDITION QTY. |
|------------|---------|--------------|
| 16 x 20    | \$1,000 | 150          |
| 30 x 40    | \$4,500 | 50           |

Eric and Beth Heiden American Olympic Speed Skaters Davos, Switzerland, January 1980