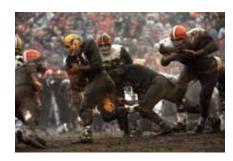

#### Chromogenic Archival Print

| DIMENSIONS | PRICE   | EDITION QTY. |
|------------|---------|--------------|
| 16 x 20    | \$1,250 | 150          |

Jimmy Taylor Green Bay Packers Running Back Green Bay Packers vs. Cleveland Browns NFL Championship Game Lambeau Field Green Bay, WI, January 2, 1966