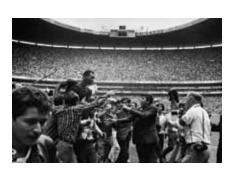

### **B&W** Fiber Print

 DIMENSIONS
 PRICE
 EDITION QTY.

 16 x 20
 \$1,750
 150

 30 x 40
 \$3,500
 50

Pelé, Brazilian Soccer Star after Winning the World Cup Estadio Azteca Mexico City, Mexico, June 21,1970