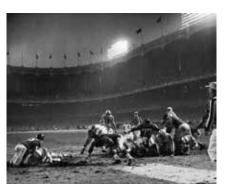

Joe Namath in the Mud New York Jets Quarterback Shea Stadium Flushing, NY, November 24, 1974

# Chromogenic Archival Print

| DIMENSIONS | PRICE   | EDITION QTY. |
|------------|---------|--------------|
| 11 x 14    | \$1,000 | 350          |
| 16 x 20    | \$2,000 | 350          |
| 20 X 24    | \$2,500 | 350          |