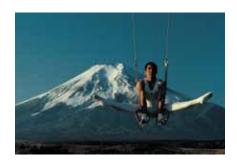

Koji Gushiken Japanese Olympic Gymnast Mount Fuji Japan, November 1983

# Chromogenic Archival Print

| PRICE   | EDITION QTY.     |
|---------|------------------|
| \$500   | 350              |
| \$1,000 | 350              |
| \$1,500 | 350              |
|         | \$500<br>\$1,000 |