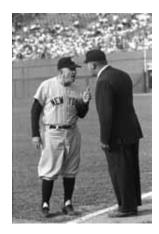

#### **B&W** Fiber Print

| DIMENSIONS | PRICE   | EDITION QTY. |
|------------|---------|--------------|
| 20 X 24    | \$1,500 | 150          |
| 40 x 60    | \$6,500 | 25           |

Casey Stengel, Arguing with Umpire New York Yankees vs. Baltimore Orioles Memorial Stadium Baltimore, MD, May 31, 1960