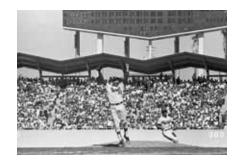

### **B&W** Fiber Print

DIMENSIONS PRICE EDITION QTY. 16 x 20 \$1,250 150

President John F. Kennedy and Vice President Lyndon B. Johnson Opening Day Griffith Stadium Washington, DC, April 10, 1961