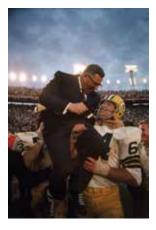

Vince Lombardi Green Bay Packers Coach After Winning Super Bowl II Orange Bowl Stadium Miami, FL, January 14, 1968

# Chromogenic Archival Print

| DIMENSIONS | PRICE   | EDITION QTY. |
|------------|---------|--------------|
| 11 X 14    | \$1,000 | 350          |
| 16 x 20    | \$2,000 | 350          |
| 20 X 24    | \$2,500 | 350          |