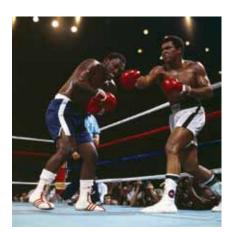

Muhammad Ali vs. Joe Frazier Araneta Coliseum Quezon City, Philippines, October 1, 1975

# Chromogenic Archival Print

| DIMENSIONS | PRICE   | EDITION QTY. |
|------------|---------|--------------|
| 11 X 14    | \$1,000 | 350          |
| 16 x 20    | \$2,000 | 350          |
| 20 X 24    | \$2,500 | 350          |