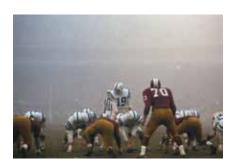

#### Chromogenic Archival Print

DIMENSIONS PRICE EDITION QTY. 16 x 20 \$1,000 150

Johnny Unitas Hall of Fame Baltimore Colts Quarterback Baltimore Colts vs. Washington Redskins Baltimore, MD, December 13, 1964