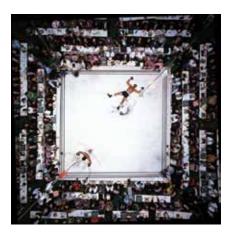

# NEIL LEIFER

39 GALLERY AND LIMITED EDITION PRINTS FOR PURCHASE Signed by Neil Leifer

Muhammad Ali vs. Sonny Liston St. Dominic's Arena Lewiston, ME, May 25, 1965

| DIMENSIONS | PRICE    | EDITION QTY. |
|------------|----------|--------------|
| 11 X 14    | \$3,000  | 350          |
| 16 x 20    | \$6,000  | 350          |
| 20 X 24    | \$12,500 | 350          |