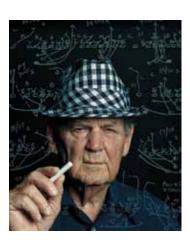

Paul "Bear" Bryant University of Alabama Football Coach Tuscaloosa, AL, September 1980

| DIMENSIONS | PRICE   | EDITION QTY. |
|------------|---------|--------------|
| 11 X 14    | \$1,000 | 350          |
| 16 x 20    | \$1,500 | 350          |
| 20 X 24    | \$2,000 | 350          |
|            |         |              |